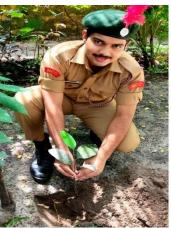

## **Capacity Building/Co-curricular Activities**

1. 1-6-2021 Webinar on "How to face a job interview" led by Mr. Alex Mathew

2. World Environment Day NCC NSS 56-2021

Tree Plantation 5<sup>th</sup> June 2021. The NCC cadets of St Xavier's College, Vaikom celebrated World Environment Day 2021 with many programmes. The Principal, Dr. Rajumon T. Mavunkal inaugurated the event online on 5<sup>th</sup> June and the NCC officer Lt Roy Mathew gave a message to the cadets. Due to the Covid pandemic, the cadets planted trees in uniform in their respective premises near their home. 108 cadets took part in the event. Selected photos were uploaded via online platforms such as Instagram, Face book, Whatsapp, etc