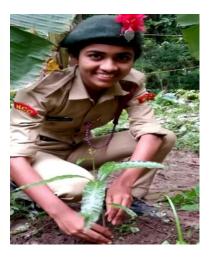

## **Capacity Building/Co-curricular Activities**

1. 1-6-2021 Webinar on "How to face a job interview" led by Mr. Alex Mathew

2. World Environment Day NCC NSS 56-2021

Tree Plantation 5<sup>th</sup> June 2021. The NCC cadets of St Xavier's College, Vaikom celebrated World Environment Day 2021 with many programmes. The Principal, Dr. Rajumon T. Mavunkal inaugurated the event online on 5<sup>th</sup> June and the NCC officer Lt Roy Mathew gave a message to the cadets. Due to the Covid pandemic, the cadets planted trees in uniform in their respective premises near their home. 108 cadets took part in the event. Selected photos were uploaded via online platforms such as Instagram, Face book, Whatsapp, etc