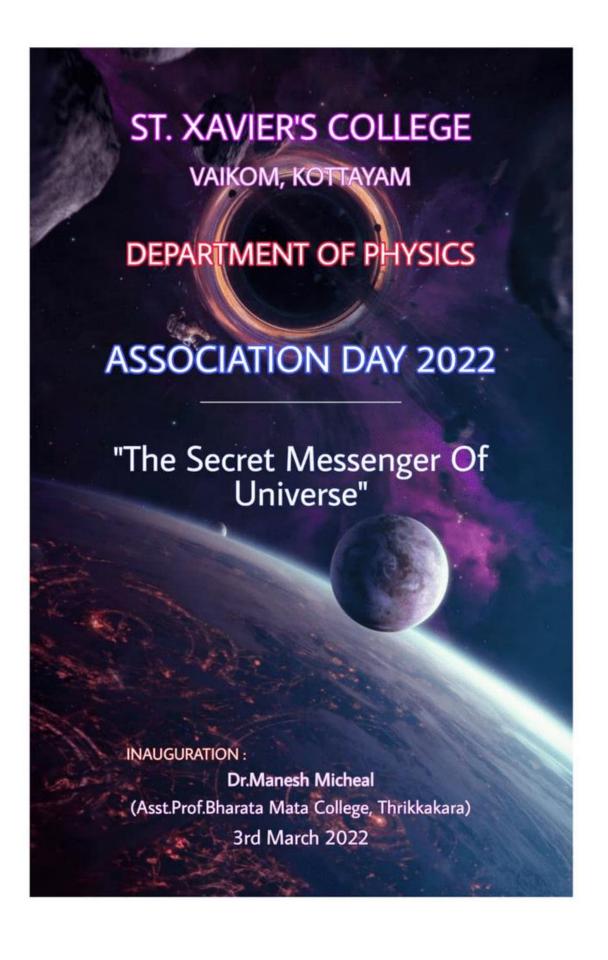

s:

- 1. Student's presence of mind
- 2. Creativity
- 3. Command over language
- 4. Content

Link for registration: https://forms.gle/SzH2LqVL2T91h3Nc8



Competitions for 2nd Year Students

This competition is for 2nd DC Zoology students.
Two students can participate from a College
Each participants has to register through the link
given below.

The participants will be given a passage for reading. Criteria for assessment of the competition will be:

- · Clarity of pronunciation
- Voice modulation
- Reading pace
- · Effortless and errorless reading

Link for Registration:

https://forms.gle/d1Sghnu4rLSvRZ5X9





Core
PHOT GRAPHY COMPLETITION

Reading Room Inauguration



Invited Lecture on "The Secret Messenger of Universe" Dr Manish Michael, Asst Prof, Bharat Matha College Thrikkakara



## ST.XAVIER'S COLLEGE, VAIKOM DEPARTMENT OF PHYSICS

### ASSOCIATION INAGURATION

PRAYER :

WELCOME : Dr. Bijumon C.C

(Faculty, Department of Physics)

PRESIDENTIAL ADDRESS : Dr.Tomy Joseph

(HoD, Physics)

INAUGURATION : Dr.Manesh Michael

(Asst. Professor BMC)

KEYNOTE ADDRESS : Dr.Rajumon T Mavunkal

(Principal)

SOLO : Miss. Aiswarya Ajith

FELICITATION : Miss. Jismy George

((Faculty, Department of Physics))

VOTE OF THANKS : Mr. Naveen Joy

(Association secretary)

SEMINAR

### "THE SECRET MESSENGER OF UNIVERSE"

(Dr.Manesh Michael)



#### National Science Week celebrations





Department of Chemistry in collaboration with Kerala Academy of Sciences presents

**Day 4** 03-03-22

First prize

₹2000

Last date of submission: 10th March 2022

Platform: Google forms



As a part of