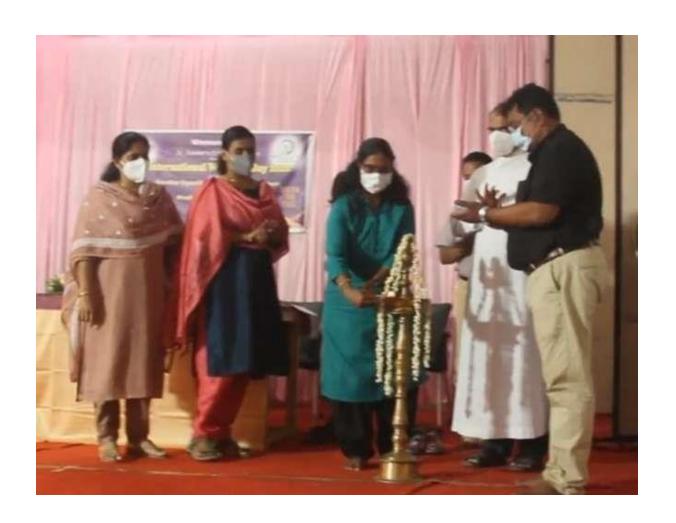

nal Women's day:

# Talk on 'Gender Equality and Sustainable Future' by Prof Kusumam Joseph, Environmental Activist







# **WOMEN CELL**

St. Xavier's College Vaikom

In Association with IQAC Celebrates

# International Women's Day 2022



transcending borders"
"no more protectionism,
enhance strength from
within"

Programme:

Prayer

Welcome Dance

Solo : Anandhasree Kammath (III BCom)

Welcome Address : Prof. Blessy V Rajan

(Women Cell Coordinator)

Presidential Address : Dr. Rajumon T Mayunkal

(Principal)

Inaugural Address : Prof. Kusumam Joseph

(Environmental Activist)

Felicitations : Rev. Fr. Joshy Vezhaparambil

(Manager)
: Dr. Tomy Joseph
(IQAC Coordinator)

Talk on Gender Equality & Sustainable Future

Prof. Kusumam Joseph

Vote of Thanks : Adithya R (III BSc Chemistry)





Honoring the Women Heroes and Musical Feast with Kerala State Youth Welfare Board, District Youth Centre, St. Xaviers College Vaikom



സഹകരണം പൊളിറ്റിക്കൽ സയൻസ് അസോസിയേഷൻ 2022





**കൊതവറ സെന്റ് സെവ്യേഴ്സ് കോളേജിലെ** ജേർണലിസം ആൻഡ് മാസ് കങ്ങ്യണിക്കേഷൻ വീദാഗം പുതിയതായി ആരംഭിച്ച ജൾട്ടി മീഡിയ കോഴ്സ് കോളേജ് മാനേജർ ഫാ. ജോഷി വേഴപ്പറമ്പിൽ ഉദ്ഘാടനംചെയ്യുന്നു

### ജേർണലിസം വിഭാഗത്തിൽ ഡിജിറൽ സുഡിയോ

വൈക്കം സെന്റ് സേവ്യേഴ്സ് കോളേജിലെ ജേർണലിസം ആൻഡ് മാസ് കമ്യൂണിക്കേ ഷൻ ഡിപ്പാർട്ടുമെന്റിൽ പുതു തായി ആരംഭിച്ച ഡിജിറ്റൽ ഓഡിയോ വിഡിയോ സ്റ്റുഡി യോ കോളേജ് മാനേജർ ഫാ. ജോഷി വേഴപ്പറമ്പിൽ ഉദ്ഘാടനം ചെയ്തു. വിഡി യോ ചിത്രീകരണം, എഡിറ്റി ങ് എന്നിവയിൽ പരിശീലനം ലഭിക്കുന്നതിനൊപ്പം ഓൺ ലൈൻ പഠനത്തിനവശ്യമായ സൗകര്യവും തയ്യാറാക്കിയിട്ടു ണ്ട്. കോളേജ് പ്രിൻസിപ്പൽ ഡോ. രാജു ടി മാവുങ്കൽ, വി വിധ ഡിപ്പാർട്ടുമെന്റിലെ അധ്യാപകർ എന്നിവർ