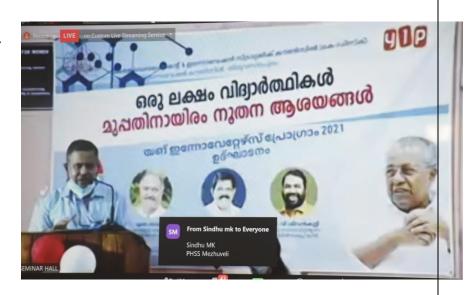

#### Report on KDISC - YIP - Orientation Programme

Name of event

- KDISC - YIP Orientation Programme (Virtual Meet)

Organizer

- St. Xavier's College Vaikom

Date

- 31/01/2022

Platform

- Zoom

St. Xavier's College Vaikom conducted a KDISC – YIP Orientation Programme on 31st January 2022 at 2.30pm. Many other educational institutions like, The Warwin school, Vivekananda Vidyamandir , Govt. Girls Higher Secondary School, Govt. Boys Higher Secondary School, SMSN Higher Secondary School, Lisieux English Medium School are participated. Aim of the programme is tracking these young innovators linking them to institutions, industries, enterprises and prospective funding agencies. The programme started with welcome address by Smt. Rekha A.G. Coordinator YIP. Followed by presidential address by VicePrincipal Dr.Gimson D.Parambil. Followed by classes led by Mr. Dileep Kaithakal about innovators programme and also special speeches by Mr. Brahmaputra about Elderly Care and Mr. G Ramamoorthy about startup. Vote of thanks by Ms. Ancy Davis, coordinator, YIP.