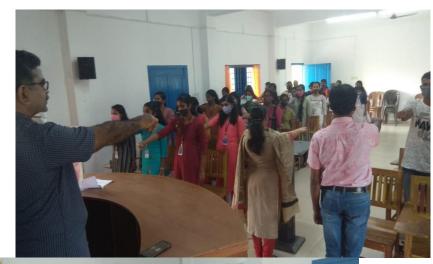

Constitution Day on 26-11-2021 Organised by Dept of Politics, NSS, Library. Session on "The Philosophy and Basic Rights in the Constitution of India"; Patriotism; Organisational skills.

23 Nov2021 to 31 Dec 2021 30 Days Online International Workshop by NIPMR, MG Uty Lib, St. Xaviers Library VKM, etc. Academic Writing, communication skills, Research Methodology, Reference Management and Academic Publishing