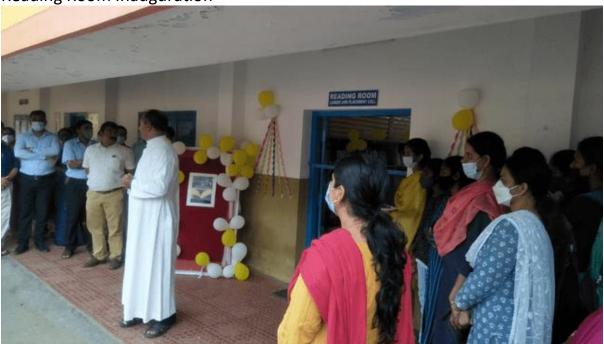

## St.Xavier's College Vaikom Trutes you Reading Week Celebration 2021

Organised by IQAC, COLLEGE LIBRARY & CAREER AND PLACEMENT CELL.

7. Online orientation programme in connection with International Day against Drug Abuse 26-6-2021. Online assignments were given via Google Classrom to make charts and writings against drug abuse.