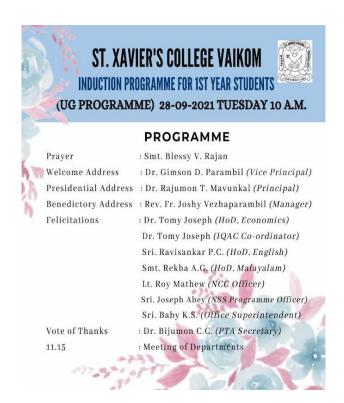

## 10. Independence Day Quiz Online (Inter Collegiate) 15-8-2021 Org by Library



## 11. World Ozone Day Celebration 16-09-2021





12. 27-09-2021 WEBINAR ON 'Ways of Effective Wealth Creation' P G Department of Commerce in association with

SEBI-IAP and Axis Mutual Fund-Investor Awareness Program organized a one-day webinar on the topic, 'Ways Of Effective Wealth Creation' on 27<sup>th</sup> September 2021 from 3.30 to 5pm. The webinar was inaugurated by the Principal and the technical session was handled by the speaker Mr. K Thangaraj who is a domain expert in Capital Market. He led the session on Mutual Fund and Financial Planning to the students of department. Around 64 students and 5 faculties have participated.



## 13. Induction Programme for 1 Year UG Students 28-09-2021









## 15. Diabetis Education- Awareness Session 23-11-2021

#### INVITATION

Respected Sir/Madam,

The Department of Food Science and Quality Control of St. Xavier's College is organizing an awareness session-Promoting Diabetes Education on 23 November 2021, as a part of world diabetes day celebration in the college seminar hall at 2.30 PM.

The activities of Department of Food Science and Quality Control will be inaugurated.

Let's raise awareness and fight diabetes

Fathima Mumthas XAFS President



16. Webinar on innovative Products with Drying Technology organized by the Dept of Food Science resource Person Pheba

## Merianne Fredy former R&D in-charge, S4S Technologies

#### 17. Lecture on Entrepreuship by Mr Saju

#### "EAT FOR A REAL CHANGE"

TEENU THOMAS
CONSULTANT NUTRITIONIST