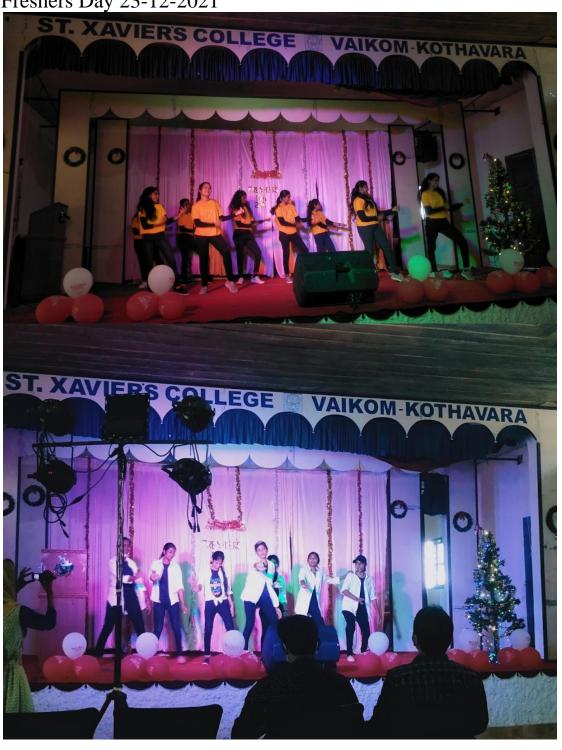

താ കോളേജ് ത്യക്കാക്കര എന്നീ കലാലയ്യങ്ങളിലെ സെൻട്രൽ ലൈബ്രറികൾ സംയുക്തമായി എന്നീ കലാലയങ്ങളിലെ സെൻട്രൽ ലൈബ്രറികൾ സംയുക്തമായി സംഘടിപ്പിച്ച കവിതാലാപന മത്സരം. ഉപന്യാസ രചന മത്സരം എന്നിവയുടെ വിജയികളെ പ്രഖ്യാപിക്കുന്നു.

#### കവിതാലാപനം:-

ഒന്നാം സമ്മാനം -

(Rs.1000/-)

ശ്രുതി ശ്രീജിത്ത് , ബി.കോം രണ്ടാം വർഷം അൻസാർ വിമൻസ് കോളേജ് പെരുമ്പിലാവ്, തൃശൂർ.

#### രണ്ടാം സമ്മാനം-

(Ra.500/-)

- അയേ് പി. ബെർട്ടിൻ, ബി എ ഇംഗ്ലീഷ് ഒന്നാം വർഷം, ക്രൈസ്റ്റ് നഗർ കോളേജ് മാറനല്ലൂർ, തിരുവനന്തപുരം.
- വിഷ്ണു പി.എസ്. പൊളിറ്റിക്കൽ സയൻസ് ഒന്നാം വർഷം, സെൻറ് സേവ്യർസ് കോളേജ്, വൈക്കം.

#### ഉപന്യാസ മത്സരം:-

മികവുറ്റ ഉപന്യാസ രചനകളുടെ അഭാവത്തിൽ വിജയികൾക്കുള്ള അംഗീകാരം പ്രോത്സാഹന സമ്മാനമായി പരിമിത പ്പെടുത്തി<mark>യി</mark>രിക്കുന്നു (Rs 250/-)

ആതിര എം. കുമാർ ബി. എഡ്. മല .എസ് . ട്രെയിനിംഗ് കോളേജ് പെരുന്

Freshers Day 23-12-2021



## 35. Christmas Day Celebration, Song, Santa Clause, inter dept competitions.



23-12-2021 to 29-12-2021National Service Scheme Seven Day Camp- Pre- Orientation Program by Mr Gokul S Dileep, National NSS Awardee; Career Guidance Seminar; Cleaning; Cultural Programs; Seminar of Gender Equality; Health Awareness;









37.

31-01-2022- YIP- YIP-Online-introductory session on Young Innovators Program





ST. KAVIER'S COLLEGE VAIKOM

# WEBINAR

On Young Innovators

Programme

In Collaboration with

Vivekananda Vidyamandir

Govt.Girls Higher Secondary
School

The Warwin School

Govt. Boys Higher Secondary
School

SMSN Higher Secondary School Liseux English Medium School Date: 31/01/2022

Time: 2.00 PM

Platform : Zoom

Resource Persons

Dileep Kaithakal R.Brahmaputran

G.Ramamoorthy

Or