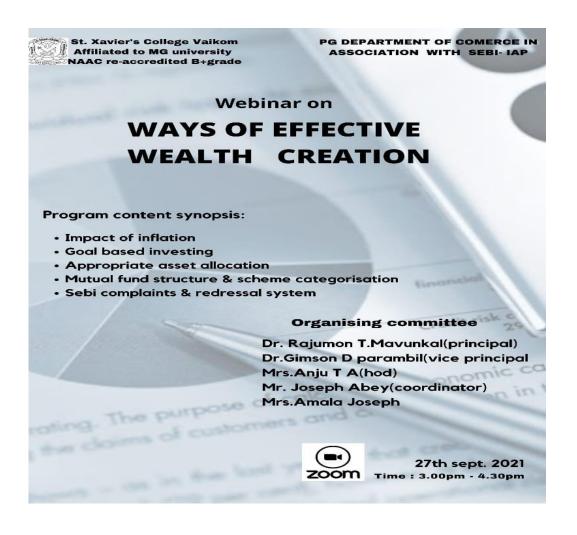

## 11. World Ozone Day Celebration 16-09-2021

12. 27-09-2021 WEBINAR ON 'Ways of Effective Wealth Creation' P G Department of Commerce in association with

SEBI-IAP and Axis Mutual Fund-Investor Awareness Program organized a one-day webinar on the topic, 'Ways Of Effective Wealth Creation' on 27<sup>th</sup> September 2021 from 3.30 to 5pm. The webinar was inaugurated by the Principal and the technical session was handled by the speaker Mr. K Thangaraj who is a domain expert in Capital Market. He led the session on Mutual Fund and Financial Planning to the students of department. Around 64 students and 5 faculties have participated.