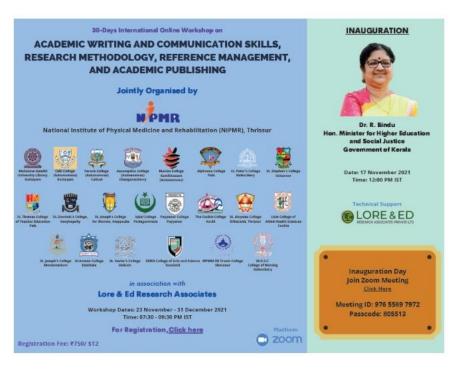

Constitution Day on 26-11-2021 Organised by Dept of Politics, NSS, Library. Session on "The Philosophy and Basic Rights in the Constitution of India"; Patriotism; Organisational skills.

23 Nov2021 to 31 Dec 2021 30 Days Online International Workshop by NIPMR, MG Uty Lib, St. Xaviers Library VKM, etc. Academic Writing, communication skills, Research Methodology, Reference Management and Academic Publishing

30-Days International Online Workshop on

ACADEMIC WRITING AND
COMMUNICATION SKILLS,RESEARCH
METHODOLOGY, REFERENCE
MANAGEMENT,AND ACADEMIC
PUBLISHING

23 November to 31 December 2021

In association with NIPMR, MG University Library, St.Xavier's College Vaikom etc.