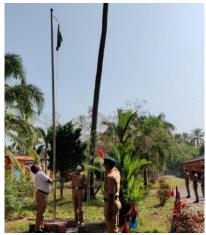

# 9. Independence Day Celebration-15 Aug 2021: Independence Day was celebrated in the college on 15<sup>th</sup> August 2021 in a limited scale due to the Covid related restrictions. Principal Dr. Raiumon T Mayunkal hoisted the National

Rajumon T Mavunkal hoisted the National Flag in the presence of NCC Officer and cadets, NSS Officers and volunteers and others. Guard of Honour, March Past, and Message were the main events. Due to the restrictions only 80 cadets could attend.