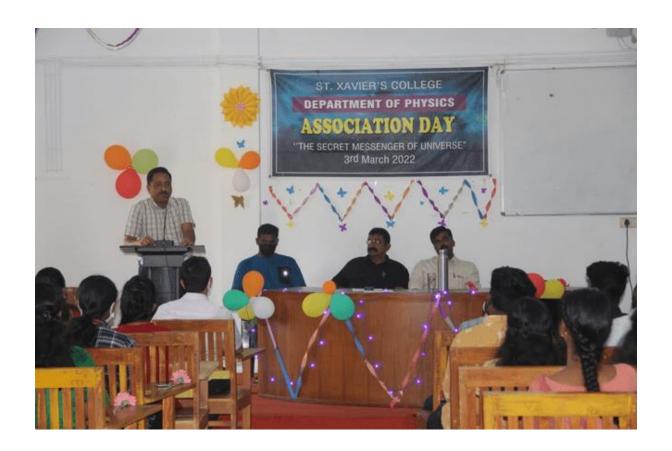

ading

Link for Registration:

https://forms.gle/d1Sghnu4rLSvRZ5X9





Core
PHOT GRAPHY COMPLETITION

Reading Room Inauguration



Invited Lecture on "The Secret Messenger of Universe" Dr Manish Michael, Asst Prof, Bharat Matha College Thrikkakara



## ST.XAVIER'S COLLEGE, VAIKOM DEPARTMENT OF PHYSICS

### ASSOCIATION INAGURATION

PRAYER :

WELCOME : Dr. Bijumon C.C

(Faculty, Department of Physics)

PRESIDENTIAL ADDRESS : Dr.Tomy Joseph

(HoD, Physics)

INAUGURATION : Dr.Manesh Michael

(Asst. Professor BMC)

KEYNOTE ADDRESS : Dr.Rajumon T Mavunkal

(Principal)

SOLO : Miss. Aiswarya Ajith

FELICITATION : Miss. Jismy George

((Faculty, Department of Physics))

VOTE OF THANKS : Mr. Naveen Joy

(Association secretary)

SEMINAR

### "THE SECRET MESSENGER OF UNIVERSE"

(Dr.Manesh Michael)



#### National Science Week celebrations





Department of Chemistry in collaboration with Kerala Academy of Sciences presents

**Day 4** 03-03-22

First prize

₹2000

Last date of submission: 10th March 2022

Platform: Google forms



As a part of National Science Day
Celebrations

### **Competitions**

FOR STUDENTS OF CLASSES 8 -12

Drawing Competition Science fiction Story Writing Competition

FOR COLLEGE STUDENTS

Elocution Competition Article Writing Competition

The topic for all these competitions is the National Science Day 2022 theme, 'Integrated Approach in Science and Technology for a sustainable future'

The results will be announced 15th March 2022





DAY 5 04/03/22

St. Xavier's College Vaikom Department of Chemistry in collaboration with Kerala Academy of Sciences presen