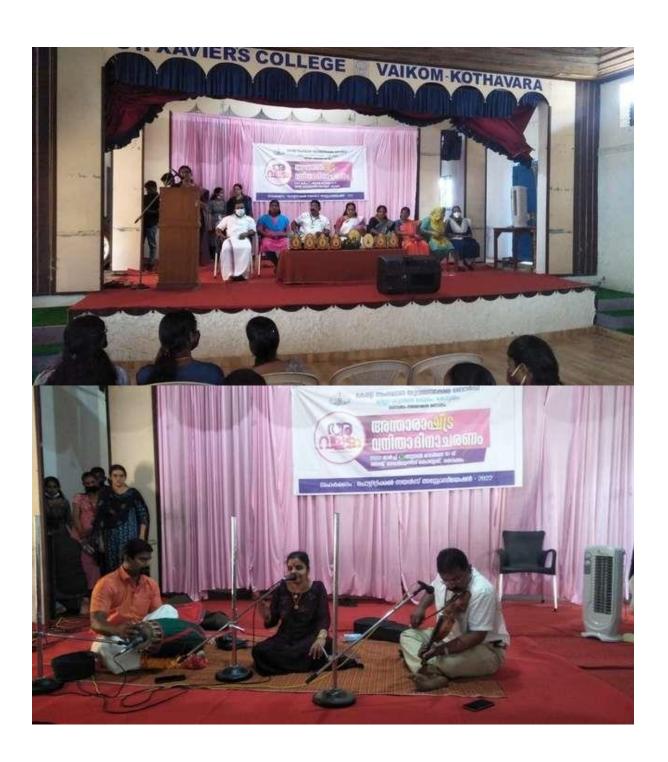

tion with IQAC Celebrates

# International Women's Day 2022



transcending borders"
"no more protectionism,
enhance strength from
within"

Programme:

Prayer

Welcome Dance

Solo : Anandhasree Kammath (III BCom)

Welcome Address : Prof. Blessy V Rajan

(Women Cell Coordinator)

Presidential Address : Dr. Rajumon T Mayunkal

(Principal)

Inaugural Address : Prof. Kusumam Joseph

(Environmental Activist)

Felicitations : Rev. Fr. Joshy Vezhaparambil

(Manager)
: Dr. Tomy Joseph
(IQAC Coordinator)

Talk on Gender Equality & Sustainable Future

Prof. Kusumam Joseph

Vote of Thanks : Adithya R (III BSc Chemistry)





Honoring the Women Heroes and Musical Feast with Kerala State Youth Welfare Board, District Youth Centre, St. Xaviers College Vaikom



സഹകരണം പൊളിറ്റിക്കൽ സയൻസ് അസോസിയേഷൻ 2022





**കൊതവറ സെന്റ് സെവ്യേഴ്സ് കോളേജിലെ** ജേർണലിസം ആൻഡ് മാസ് കങ്ങ്യണിക്കേഷൻ വീദാഗം പുതിയതായി ആരംഭിച്ച ജൾട്ടി മീഡിയ കോഴ്സ് കോളേജ് മാനേജർ ഫാ. ജോഷി വേഴപ്പറമ്പിൽ ഉദ്ഘാടനംചെയ്യുന്നു

### ജേർണലിസം വിഭാഗത്തിൽ ഡിജിറൽ സുഡിയോ

വൈക്കം സെന്റ് സേവ്യേഴ്സ് കോളേജിലെ ജേർണലിസം ആൻഡ് മാസ് കമ്യൂണിക്കേ ഷൻ ഡിപ്പാർട്ടുമെന്റിൽ പുതു തായി ആരംഭിച്ച ഡിജിറ്റൽ ഓഡിയോ വിഡിയോ സ്റ്റുഡി യോ കോളേജ് മാനേജർ ഫാ. ജോഷി വേഴപ്പറമ്പിൽ ഉദ്ഘാടനം ചെയ്തു. വിഡി യോ ചിത്രീകരണം, എഡിറ്റി ങ് എന്നിവയിൽ പരിശീലനം ലഭിക്കുന്നതിനൊപ്പം ഓൺ ലൈൻ പഠനത്തിനവശ്യമായ സൗകര്യവും തയ്യാറാക്കിയിട്ടു ണ്ട്. കോളേജ് പ്രിൻസിപ്പൽ ഡോ. രാജു ടി മാവുങ്കൽ, വി വിധ ഡിപ്പാർട്ടുമെന്റിലെ അധ്യാപകർ എന്നിവർ സം

# മാർ സ്റ്റീവാ കിഡ് സിറ്റി പ്രവർത്തനം തുടങ്ങി

മാർ സ്കീവാ മെഡിസിറ്റി പാ ലായിലെ സ്റ്റാഫംഗങ്ങളുടെ കൂട്ടികൾക്ക് 'ഡേ കെയർ 'മാർ സ്കീവാ കിഡ് സിറ്റി' പാ ലാ രൂപത ബിഷപ് മാർ ജോ സഫ് കല്ലറ