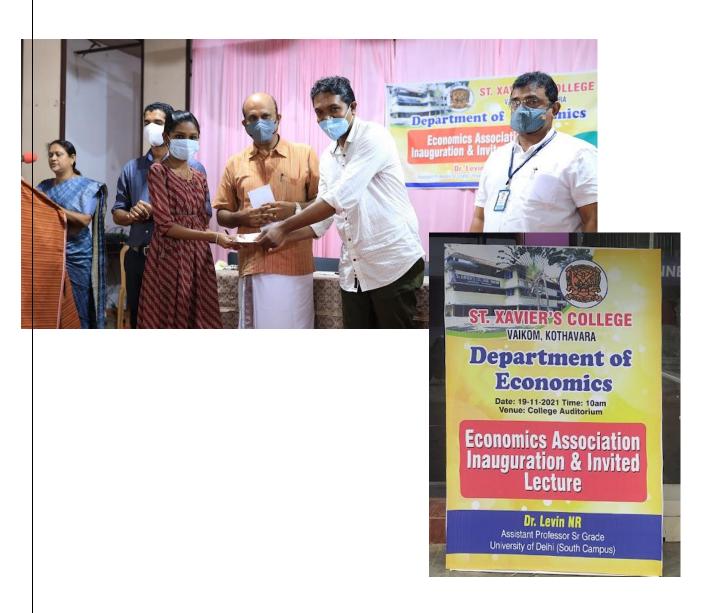

College Library- Platform WhatsApp group

18-11-2021 An awareness Programme on Skill Development training By Career and Placement Cell with Kerala State Technical Education Development Society, Kochi.

19-11-2021 Seminar on Adam Smith in Kerala- A Critical development of Economic Reason in Travancore 1880's and 1920's by Department of Economics; Dr.Levin N R, Assistant Professor Sr Grade, University of Delhi (South Campus)