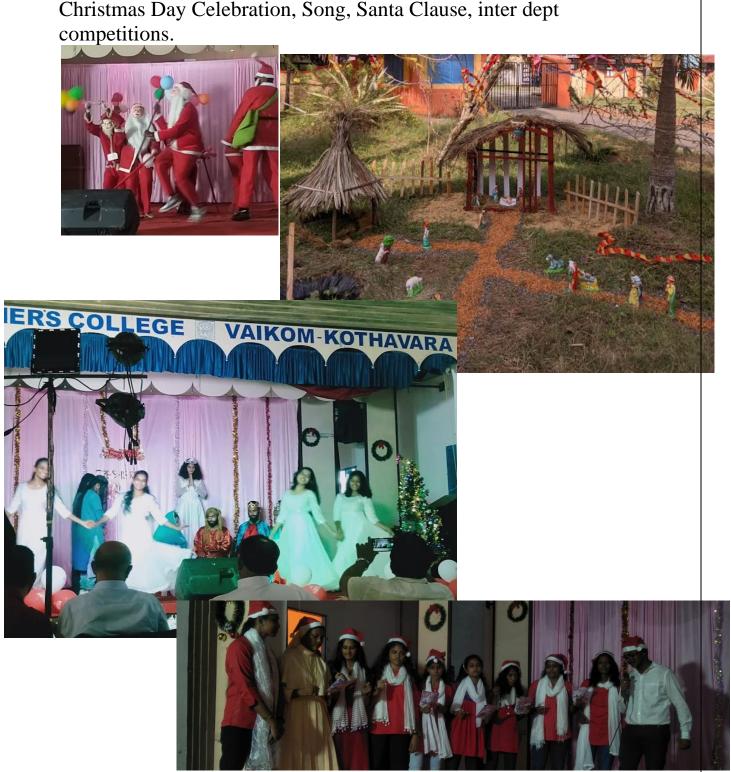

## 35. Christmas Day Celebration, Song, Santa Clause, inter dept competitions.

23-12-2021 to 29-12-2021National Service Scheme Seven Day Camp- Pre- Orientation Program by Mr Gokul S Dileep, National NSS Awardee; Career Guidance Seminar; Cleaning; Cultural Programs; Seminar of Gender Equality; Health Awareness;