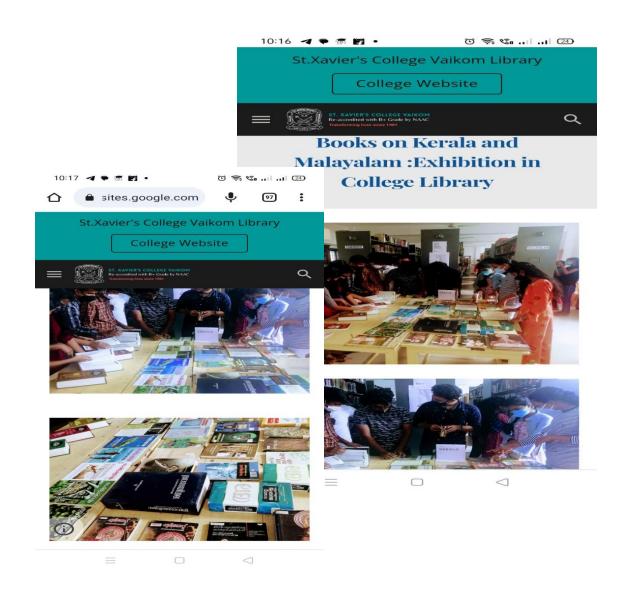

## 21. Exhibition of Books on Kerala and Malayalam 01-11-2021 Organised by College Library