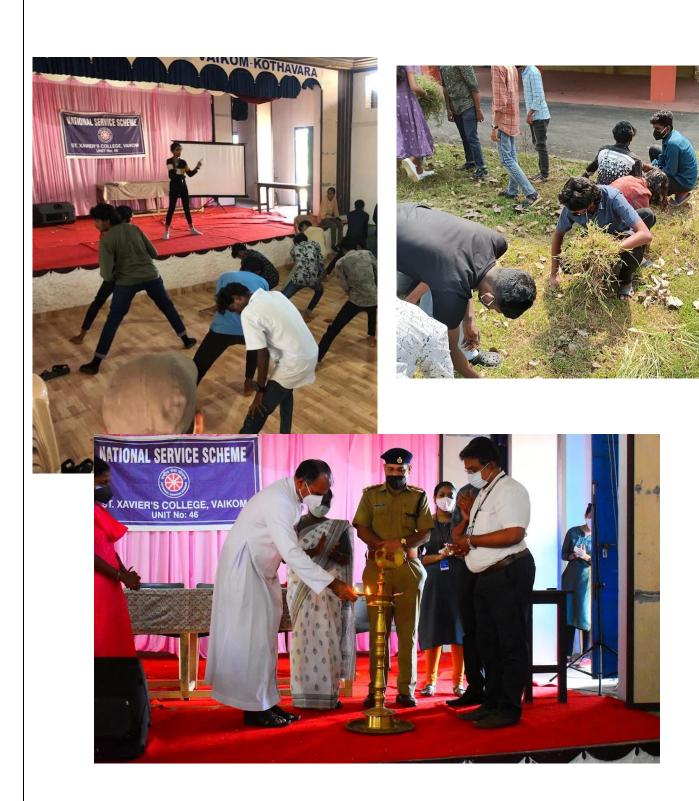

## 35. Christmas Day Celebration, Song, Santa Clause, inter dept competitions.

23-12-2021 to 29-12-2021National Service Scheme Seven Day Camp- Pre- Orientation Program by Mr Gokul S Dileep, National NSS Awardee; Career Guidance Seminar; Cleaning; Cultural Programs; Seminar of Gender Equality; Health Awareness;