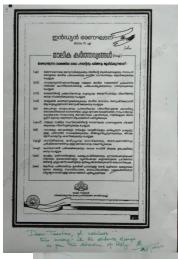

Constitution Day on 26-11-2021 Organised by Dept of Politics, NSS, Library. Session on "The Philosophy and Basic Rights in the Constitution of India"; Patriotism; Organisational skills.

23 Nov2021 to 31 Dec 2021 30 Days Online International Workshop by NIPMR, MG Uty Lib, St. Xaviers Library VKM, etc. Academic Writing, communication skills, Research Methodology, Reference Management and Academic Publishing