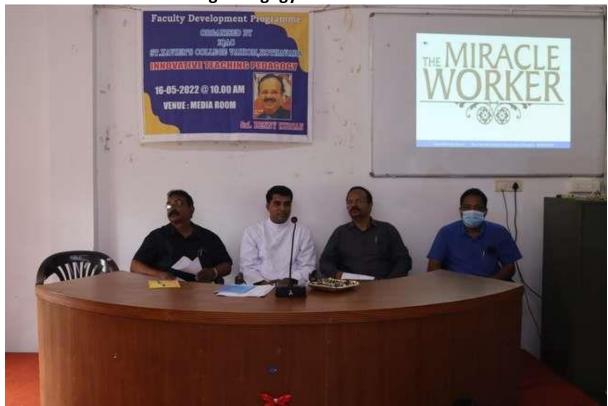

---------------------------------------------------------------------------------------------------------------------------------------------------------------------------------------------------------------------------------------------------------------------------------------------------------------------------------------------------------------------------------------------------------------------------------------------------------------------------|

Webinar- "Career Prospects in Library and Information Science and Documentation" - Library and IQAC St Xaviers with Academic Library Association and Library, Rajagiri College, Kalamassery

 $\underline{https://sites.google.com/stxavierscollegevaikom.ac.in/libxavupdates/activities?authuser=0}$ 

**FDP on Innovative Teaching Pedagogy** 



FDP : Annual e-filing of IT Returns for Teaching and Non-Teaching Staff





Invited Lecture on

# e-FILING OF IT RETRURNS

01.10.2021, 6.30 PM

CA (Dr.) Joseph Joy Puthuss<mark>ery
Asst. Professor, Dept. of Commerce
Bhara</mark>ta Matha College, Thrikka<mark>kkara</mark>

Organised by the IQAC, St. Xavier's College Vaikom







Puneeth Sagar Vembanadu Drive in association with Board Kottayam Abhiyan-Clean
@ Vaikom beach
Youth Welfare



**Arts Day- Cultural Activities** 





AZADI - 2K22 COLLEGE UNION & ARTS CLUB INAUGURATION PROGRAMME PRAYER WELCOME : Dr. TONY JOSEPH, (Bept. of Economics) Staff Adviser, College Union PRESIDENTIAL ADDRESS :Ms: ADMITTOYA R (Champerson College Union) INAUGURAL ADDRESS : MISS SRUTHY SITHARA MISS THANS GLOBAL 2021 WORDS OF BLESSINGS Rev. fv. RESU VANNAMPU