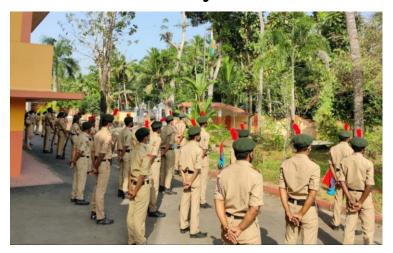

# 9. Independence Day Celebration-15 Aug 2021: Independence Day was celebrated in the college on 15<sup>th</sup> August 2021 in a limited scale due to the Covid related restrictions. Principal Dr. Raiumon T Mayunkal hoisted the National

Rajumon T Mavunkal hoisted the National Flag in the presence of NCC Officer and cadets, NSS Officers and volunteers and others. Guard of Honour, March Past, and Message were the main events. Due to the restrictions only 80 cadets could attend.