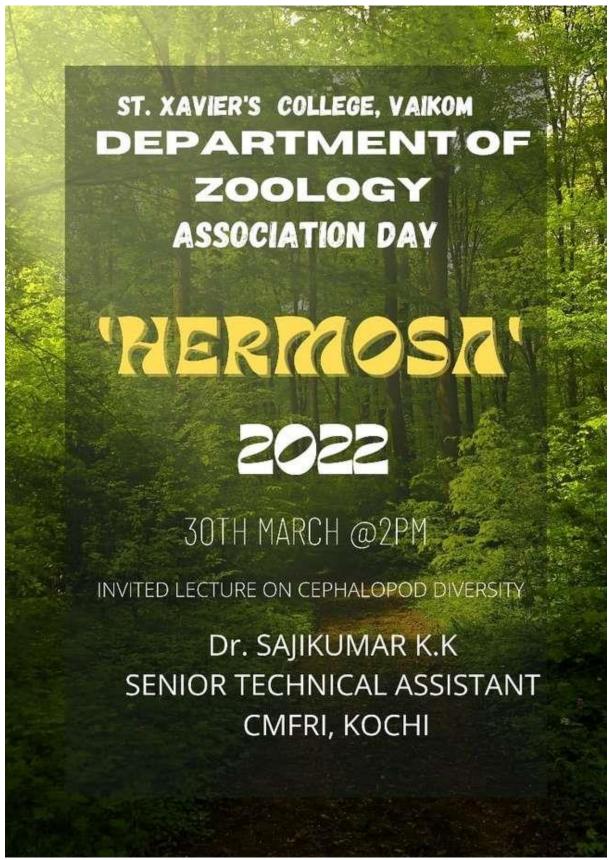

## **Capacity Building/Co-curricular Activities**

1. 1-6-2021 Webinar on "How to face a job interview" led by Mr. Alex Mathew

2. World Environment Day NCC NSS 56-2021

Tree Plantation 5<sup>th</sup> June 2021. The NCC cadets of St Xavier's College, Vaikom celebrated World Environment Day 2021 with many programmes. The Principal, Dr. Rajumon T. Mavunkal inaugurated the event online on 5<sup>th</sup> June and the NCC officer Lt Roy Mathew gave a message to the cadets. Due to the Covid pandemic, the cadets planted trees in uniform in their respective premises near their home. 108 cadets took part in the event. Selected photos were uploaded via online platforms such as Instagram, Face book, Whatsapp, etc