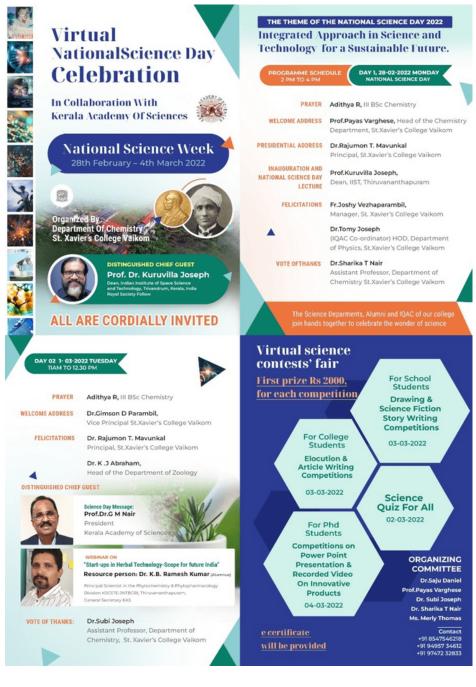

s.gle/d1Sghnu4rLSvRZ5X9





Core
PHOT GRAPHY COMPLETITION

Reading Room Inauguration



Invited Lecture on "The Secret Messenger of Universe" Dr Manish Michael, Asst Prof, Bharat Matha College Thrikkakara



## ST.XAVIER'S COLLEGE, VAIKOM DEPARTMENT OF PHYSICS

### ASSOCIATION INAGURATION

PRAYER :

WELCOME : Dr. Bijumon C.C

(Faculty, Department of Physics)

PRESIDENTIAL ADDRESS : Dr.Tomy Joseph

(HoD, Physics)

INAUGURATION : Dr.Manesh Michael

(Asst. Professor BMC)

KEYNOTE ADDRESS : Dr.Rajumon T Mavunkal

(Principal)

SOLO : Miss. Aiswarya Ajith

FELICITATION : Miss. Jismy George

((Faculty, Department of Physics))

VOTE OF THANKS : Mr. Naveen Joy

(Association secretary)

SEMINAR

### "THE SECRET MESSENGER OF UNIVERSE"

(Dr.Manesh Michael)



#### National Science Week celebrations





Department of Chemistry in collaboration with Kerala Academy of Sciences presents

**Day 4** 03-03-22

First prize

₹2000

Last date of submission: 10th March 2022

Platform: Google forms



As a part of National Science Day
Celebrations

### **Competitions**

FOR STUDENTS OF CLASSES 8 -12

Drawing Competition Science fiction Story Writing Competition

FOR COLLEGE STUDENTS

Elocution Competition Article Writing Competition

The topic for all these competitions is the National Science Day 2022 theme, 'Integrated Approach in Science and Technology for a sustainable future'

The results will be announced 15th March 2022





DAY 5 04/03/22

St. Xavier's College Vaikom Department of Chemistry in collaboration with Kerala Academy of Sciences presents

# NATIONAL SCIENCE WEEK

28th February