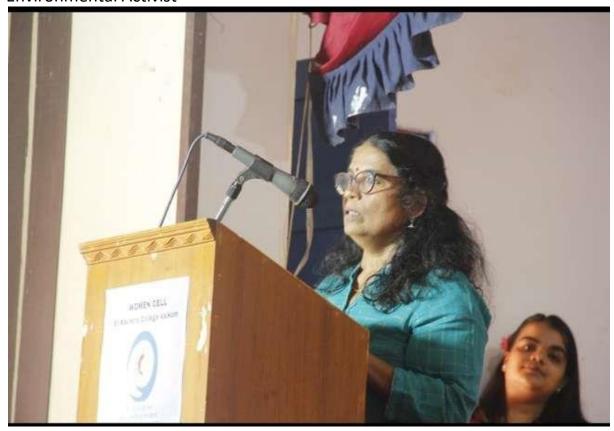

|           |
|           |                                |                                     |               |           |
|           |                                |                                     |               |           |
|           |                                |                                     |               |           |
|           |                                |                                     |               |           |
|           |                                |                                     |               |           |

Launching Media Production Studio MEDIA PRODUCTION STUDIO St. Xavier's College Vaikom



International Women's day:

# Talk on 'Gender Equality and Sustainable Future' by Prof Kusumam Joseph, Environmental Activist







# **WOMEN CELL**

St. Xavier's College Vaikom

In Association with IQAC Celebrates

# International Women's Day 2022



transcending borders"
"no more protectionism,
enhance strength from
within"

Programme:

Prayer

Welcome Dance

Solo : Anandhasree Kammath (III BCom)

Welcome Address : Prof. Blessy V Rajan

(Women Cell Coordinator)

Presidential Address : Dr. Rajumon T Mayunkal

(Principal)

Inaugural Address : Prof. Kusumam Joseph

(Environmental Activist)

Felicitations : Rev. Fr. Joshy Vezhaparambil

(Manager)
: Dr. Tomy Joseph
(IQAC Coordinator)

Talk on Gender Equality & Sustainable Future

Prof. Kusumam Joseph

Vote of Thanks : Adithya R (III BSc Chemistry)





Honoring the Women Heroes and Musical Feast with Kerala State Youth Welfare Board, District Youth Centre, St. Xavie