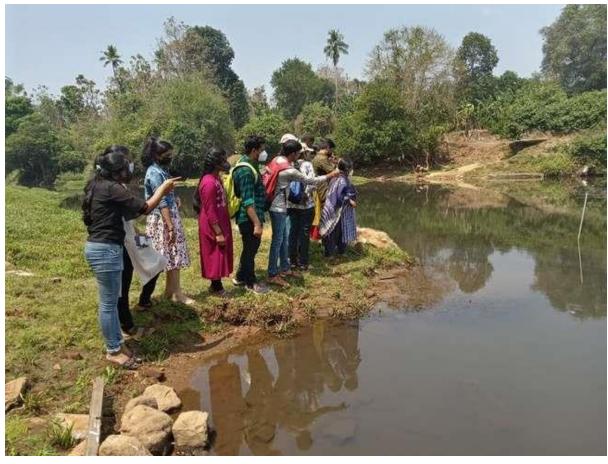

## **Capacity Building/Co-curricular Activities**

1. 1-6-2021 Webinar on "How to face a job interview" led by Mr. Alex Mathew

2. World Environment Day NCC NSS 56-2021

Tree Plantation 5<sup>th</sup> June 2021. The NCC cadets of St Xavier's College, Vaikom celebrated World Environment Day 2021 with many programmes. The Principal, Dr. Rajumon T. Mavunkal inaugurated the event online on 5<sup>th</sup> June and the NCC officer Lt Roy Mathew gave a message to the cadets. Due to the Covid pandemic, the cadets planted trees in uniform in their respective premises near their home. 108 cadets took part in the event. Selected photos were uploaded via online platforms such as Instagram, Face book, Whatsapp, etc