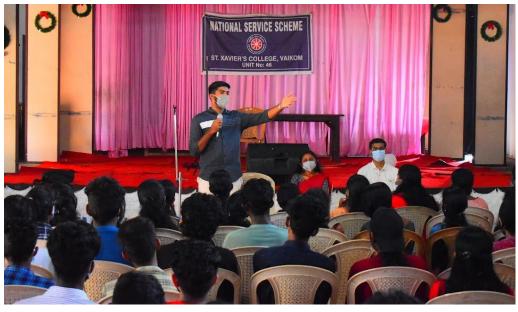

## 35. Christmas Day Celebration, Song, Santa Clause, inter dept competitions.

23-12-2021 to 29-12-2021National Service Scheme Seven Day Camp- Pre- Orientation Program by Mr Gokul S Dileep, National NSS Awardee; Career Guidance Seminar; Cleaning; Cultural Programs; Seminar of Gender Equality; Health Awareness;