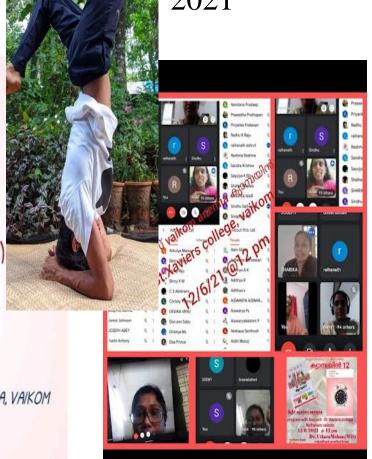

**3. International Day of Yoga- 21 June 2021**: On 21<sup>st</sup> June 2021, International Day of Yoga was celebrated by the cadets at their home in the morning. Yoga practice was given online. Lt. Roy Mathew, Associate NCC Officer of the college directed the event. 107 NCC cadets took part in the program besides the NSS Programme Officers and the volunteers in a separate event. Selected photos and videos were uploaded online.