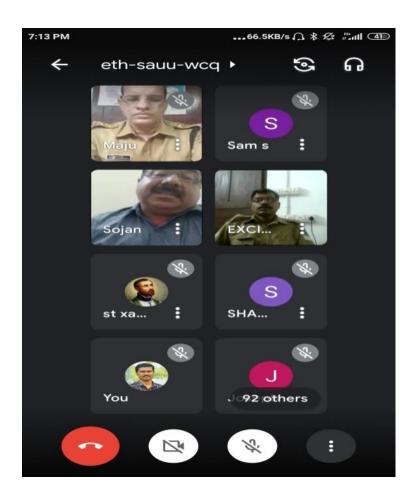

8. Webinar on 'Drug Abuse: A Menace to Humanity'02-08-2021 Seminar on 'Drug Abuse: A Menace to Humanity'- 2<sup>nd</sup> August 2021-A webinar was organized in association with Vaikom Excise Circle Office on 2<sup>nd</sup> August 2021. It was inaugurated by Mr Sojan Sebastian, Vimukti Mission Manager Kottayam. The Session was led by Mr Joshy U M, Preventive Officer, Excise Range Office Vaikom. Dr. Rajumon T Mavunkal, College Principal and Mr Maju T M, Circle Inspector of Excise Vaikom felicitated on the occasion.