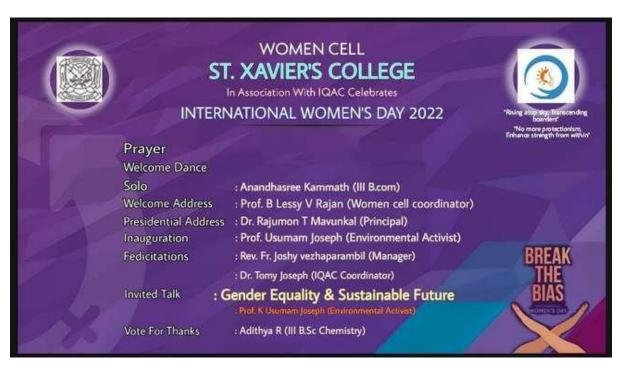

|           |
|           |                                |                                     |               |           |
|           |                                |                                     |               |           |
|           |                                |                                     |               |           |
|           |                                |                                     |               |           |
|           |                                |                                     |               |           |

Launching Media Production Studio MEDIA PRODUCTION STUDIO St. Xavier's College Vaikom



International Women's day:

# Talk on 'Gender Equality and Sustainable Future' by Prof Kusumam Joseph, Environmental Activist







# **WOMEN CELL**

St. Xavier's College Vaikom

In Association with IQAC Celebrates

# International Women's Day 2022



transcending borders"
"no more protectionism,
enhance strength from
within"

Programme:

Prayer

Welcome Dance

Solo : Anandhasree Kammath (III BCom)

Welcome Address : Prof. Blessy V Rajan

(Women Cell Coordinator)

Presidential Address : Dr. Rajumon T Mayunkal

(Principal)

Inaugural Address : Prof. Kusumam Joseph

(Environmental Activist)

Felicitations : Rev. Fr. Joshy Vezhaparambil

(Manager)
: Dr. Tomy Joseph
(IQAC Coordinator)

Talk on Gender Equality & Sustainable Future

Prof. Kusumam Joseph

Vote of Thanks : Adithya R (III BSc Chemistry)





Honoring the Women Heroes and Musical Feast with Kerala State Youth Welfare Board, District Youth Centre, St. Xaviers