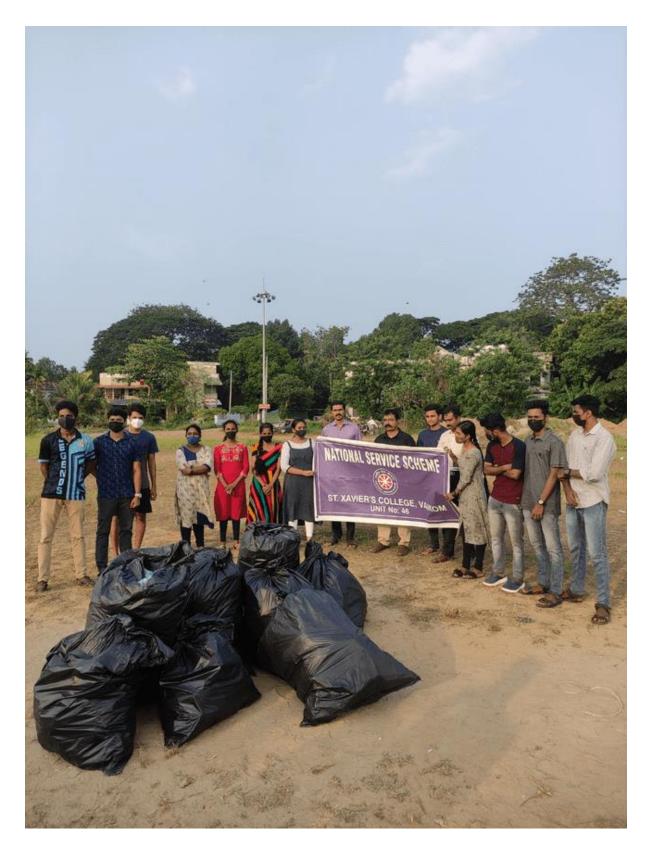

----------------|

Webinar- "Career Prospects in Library and Information Science and Documentation" - Library and IQAC St Xaviers with Academic Library Association and Library, Rajagiri College, Kalamassery

 $\underline{https://sites.google.com/stxavierscollegevaikom.ac.in/libxavupdates/activities?authuser=0}$ 

**FDP on Innovative Teaching Pedagogy** 



FDP : Annual e-filing of IT Returns for Teaching and Non-Teaching Staff





Invited Lecture on

# e-FILING OF IT RETRURNS

01.10.2021, 6.30 PM

CA (Dr.) Joseph Joy Puthuss<mark>ery
Asst. Professor, Dept. of Commerce
Bhara</mark>ta Matha College, Thrikka<mark>kkara</mark>

Organised by the IQAC, St. Xavier's College Vaikom







Puneeth Sagar Vembanadu Drive in association with Board Kottayam Abhiyan-Clean
@ Vaikom beach
Youth Welfare



**Arts Day- Cultural Activities** 





AZADI - 2K22 COLLEGE UNION & ARTS CLUB INAUGURATION PROGRAMME PRAYER WELCOME : Dr. TONY JOSEPH, (Bept. of Economics) Staff Adviser, College Union PRESIDENTIAL ADDRESS :Ms: ADMITTOYA R (Champerson College Union) INAUGURAL ADDRESS : MISS SRUTHY SITHARA MISS THANS GLOBAL 2021 WORDS OF BLESSINGS Rev. fv. RESU VANNAMPUZHA Manager KEY NOTE ADRESS Dr. RAJUMON T MAVIRIKAL Principal. 5000 Ms. GADNA RADHARRISHNAN HONOURING THE DIGNITARIES PRIZE DISTRIBUTION **FELICITATIONS** : https: PARVATHY CHANDRAN (Dept. of Journalism) :Ms. PARVATHES. EXISHINA (Vice Chairperson)

: Wr. E.S. BABY (College Superintendent)

\*\*\*\*\*\*\*\*\*\*\*\*\*\*\*\*\*\*

Ms. AGRES MARIA BILL (Arts Club Secretary)

VOTE OF THANKS

米

#### Hermosa2022: Invited lecture on 'Cephalopod Di